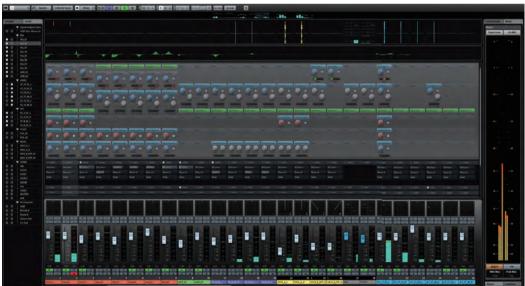

## Steinberg Nuendo 7

## Advanced Audio Post-Production System







- Direct connection with Audiokinetic Wise
- Integrated ReConforming solution
- Advanced project collaboration
- VCA faders for audio-post workflows
- Render in place / render export
- Post-production editing enhancements
- Vastly improved program performance
- Redesigned user interface incl. Workspace organizer
- New plug-ins, updated plug-ins and new plug-in manager
- Yamaha Nuage version 1.7 support reflecting new Nuendo 7 features
- EuCon 3 support
- HALion SE 2, Loopmash 2 and Padshop now included with Nuendo 7
- VST Connect SE 3 included
- Nuendo Expansion Kit 7 (NEK 7): New music tools: New Groove Agent SE 4, Chord Pad features





Mix Console

Loudness Meter



IOSONO Anymix Pro







**ADR Taker** 



Voxengo CurveEQ