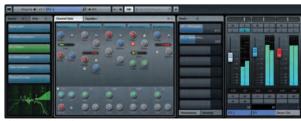

## Steinberg Nuendo 7

## Advanced Audio Post-Production System







- Direct connection with Audiokinetic Wise
- Integrated ReConforming solution
- Advanced project collaboration
- VCA faders for audio-post workflows
- Render in place / render export
- Post-production editing enhancements
- Vastly improved program performance
- Redesigned user interface incl. Workspace organizer
- New plug-ins, updated plug-ins and new plug-in manager
- Yamaha Nuage version 1.7 support reflecting new Nuendo 7 features
- EuCon 3 support
- HALion SE 2, Loopmash 2 and Padshop now included with Nuendo 7
- VST Connect SE 3 included
- Nuendo Expansion Kit 7 (NEK 7): New music tools: New Groove Agent SE 4, Chord Pad features





Mix Console

Loudness Meter



IOSONO Anymix Pro







**ADR Taker** 



Voxengo CurveEQ