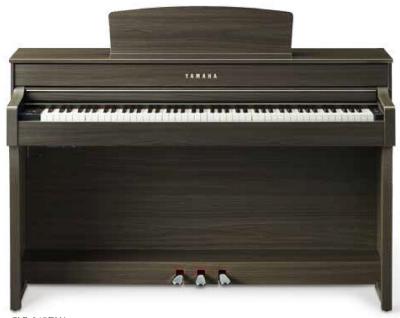

#### **CLP**Series

CLP-645DW Dark Walnut

CLP-645 (Exam Model)

Powerful sound and a superb wooden keyboard offer unprecedented levels of versatility to pianists of all abilities.

CLP-645PE Polished Ebony

CLP-645B Black

CLP-645R Dark Rosewood

CLP-645WA White Ash

CLP-645WH White

For more information, please contact **Yamaha Music (Malaysia) Sdn Bhd (11746-X)** No. 8, Jalan Perbandaran, 47301 Kelana Jaya, Petaling Jaya, Selangor Darul Ehsan, Malaysia