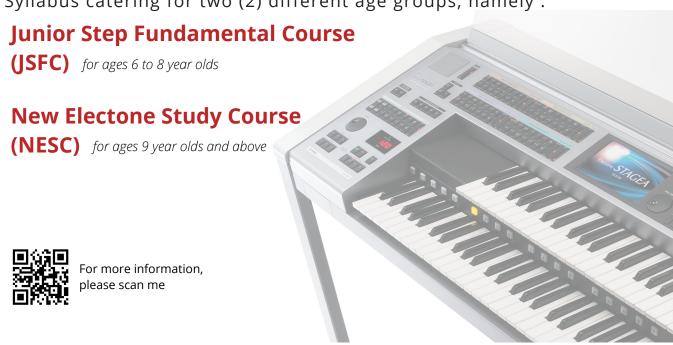

In Yamaha Music School, we have two (2) main Electone Course Syllabus catering for two (2) different age groups, namely :

#### **Junior Step Fundamental** Course (JSFC)

Performance skills through:

- Listening
- Singing