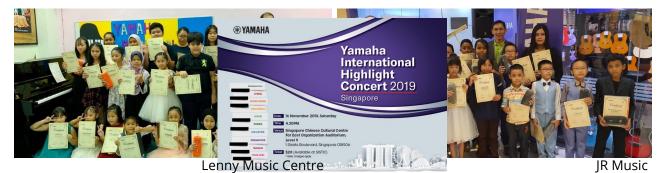

YMM - Kelana Jaya

impian Emas Music Centre Sdn Bhd

impian Emas Music Centre Sdn Bhd

impian Emas Music Centre Sdn Bhd

On 16 November 2019, invited delegates, young performers, composers, teachers, family and friends, gathered at the Singapore Chinese Cultural Centre to witness the launch of the very first Yamaha International Highlight Concert 2019.

This is the first Yamaha International Highlight Concert organized by Yamaha Corporation Japan together with Yamaha Music Subsidiaries globally. Our neighboring country, Singapore, was the honored host of this debut event.

This concert displays the culmination of the musical knowledge garnered through the Yamaha Music Education System, and serves as a platform to provide students from China, Hong Kong, Indonesia, Japan, Korea, Malaysia, Taiwan, Thailand, The United States of America and Singapore to showcase their talents through their performance.

Performers that very afternoon were selected from a total of 142 video submissions received by Yamaha Corporation Japan.

Audiences were treated to various styles of performances on the piano, electone, ensemble arrangements including the flute, drums, vocal and a segment on motif improvisation by YEC 2018 Silver Prize Award Winner from China.