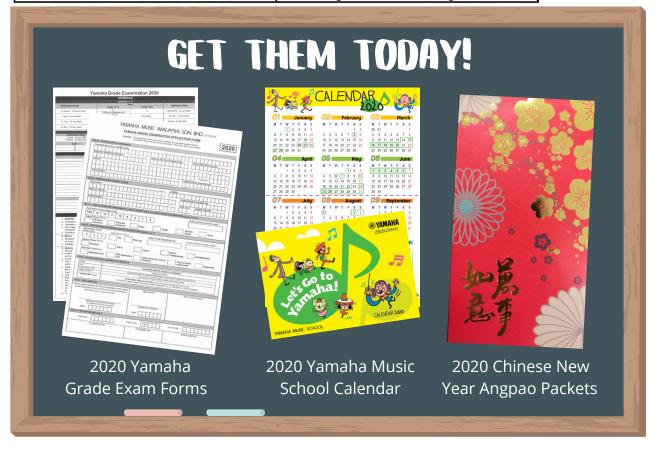

# Yamaha Grade Examination (YGE) Schedule 2020

#### **Grade 13 - 11**

| Examination Dates           | Zone (see below) | Application Dates         |
|-----------------------------|------------------|---------------------------|
| 16 Mar 2020 – 19 Mar 2020   | A, B             | 9 Dec 2019 – 12 Jan 2020  |
| 1 June 2020 – 4 June 2020   | A, B & Sabah     | 10 Feb 2020 – 12 Mar 2020 |
| 27 July 2020 - 30 July 2020 | A, B             | 6 April 2020 – 9 May 2020 |
| 24 Nov 2020 – 27 Nov 2020   | A, B & Sarawak   | 10 Aug 2020 – 13 Sep 2020 |

#### Grade 10 - 6

| Examination Dates           | Zone (see below) | Application Dates         |
|-----------------------------|------------------|---------------------------|
| 16 Mar 2020 – 19 Mar 2020   | Α                | 9 Dec 2019 – 12 Jan 2020  |
| 1 June 2020 – 4 June 2020   | B & Sabah        | 10 Feb 2020 – 12 Mar 2020 |
| 27 July 2020 - 30 July 2020 | А                | 6 April 2020 – 9 May 2020 |
| 24 Nov 2020 – 27 Nov 2020   | B & Sarawak      | 10 Aug 2020 – 13 Sep 2020 |

#### Zone Categorizing

| Zone | State                                      |  |
|------|--------------------------------------------|--|
| Α    | Selangor, FT, N. Sembilan, Malacca, Pahang |  |
| В    | Perlis, Penang, Perak, Johor               |  |

#### **Grade 5 - 3**

| Examination Dates          | Application Dates                  |
|----------------------------|------------------------------------|
| 1 June 2020 – 4 June 2020* | 1 February 2020 – 28 February 2020 |
| 24 Nov 2020 – 27 Nov 2020# | 1 August 2020 – 30 August 2020     |