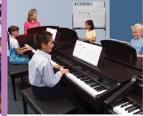

### Which are the instrument used?

Yamaha group music programs use the Electone and Piano as the main tool for musical learning and teaching.

Using the Electone and Piano offers the following advantages :

**Pitch Accuracy:** When a key is pressed, it produces the correct sound.

**Range:** Sounds are easy to produce in all ranges (high and low)

**Easy:** Children learn to play more easily

In using the various orchestra sounds on the Electone, musical imagination is developed