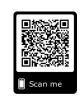

### YAMAHA TEACHERS SYMPOSIUM 2019

Teachers and YMM Staff at the Yamaha Teachers Symposium 2019

The Yamaha Music Teachers Symposium was held on 22 July 2019 at The Platform @ Menara KEN TTDI in support of Yamaha Music School teachers for their tireless effort in shaping the next generation with Music and making an impact in the lives of many students.

We would like to thank all teachers for their participation and the support showered by our Yamaha Music Franchise School Owners.

21st Century Music Educators

We are the Music Makers, the Movers and the Shakers