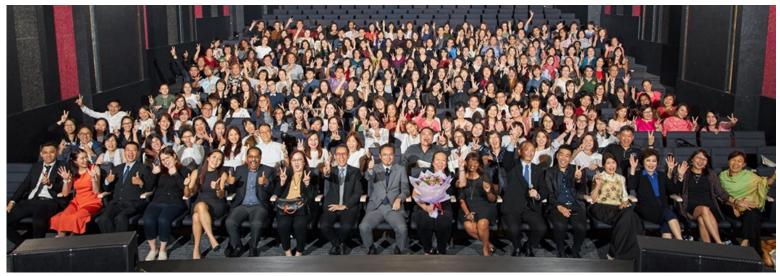

### YAMAHA TEACHERS SYMPOSIUM 2019

Teachers and YMM Staff at the Yamaha Teachers Symposium 2019

The Yamaha Music Teachers Symposium was held on 22 July 2019 at The Platform @ Menara KEN TTDI in support of Yamaha Music School teachers for their tireless effort in shaping the next generation with Music and making an impact in the lives of many students.

Some of the topics discussed and presented were 'Creativity in Song Writing', 'Creative Listening in Music Appreciation', 'Music Movement as Introductory to Piano Technique in the Yamaha Junior Courses', 'Ways of Learning Keyboard Harmony', 'Creativity and Sustainability of Yamaha Music Teachers', Navigating the Musical Gestures', Rhythmic Intervention in Support of Rhythm Reading in Sight Playing', and 'Teaching Young Children How to Sing'.

We would like to thank all teachers for their participation and the support showered by our Yamaha Music Franchise School Owners.

21st Century Music Educators

We are the Music Makers, the Movers and the Shakers