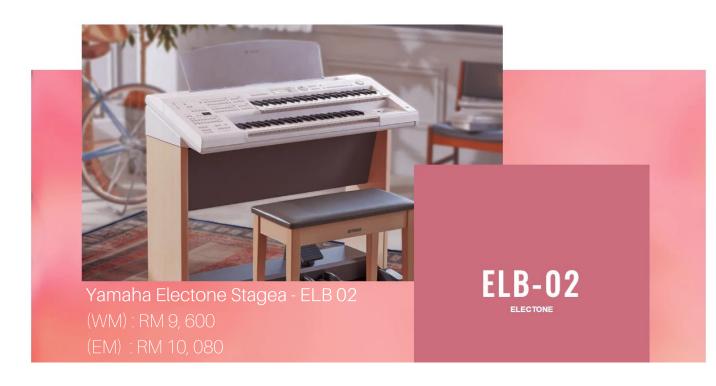

(WM) : RM 23, 758.00 (EM) : RM 25, 189.50

Yamaha Electone Stagea - ELB 02 (WM): RM 9, 600 (EM): RM 10, 080