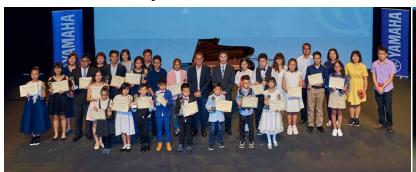

#### **Most Outstanding Winners: Ensemble Section**

**Ensemble Junior Section** C Clef

**Ensemble Senior Section** Brillianto

At Yamaha Music School, music learning is more than just examinations and classroom learning. This year's Highlight Concert is an event organized to provide a platform for Yamaha Piano Course students to share their joy of music making by performing solo and duet to an audience.

The highlight concert was held on 23 March 2019 at the Damansara Performing Arts Centre (DPac) with the purpose of celebrating the effort by the students, the supportive parents and dedicated teachers. These 27 achievers were selected from the Yamaha Piano Course Concert held from November 2018 to January 2019 nationwide.