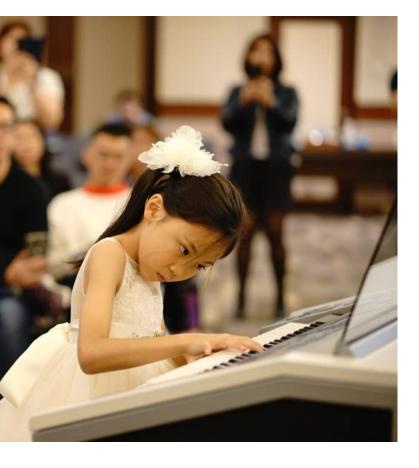

### Which are the instrument used?

Yamaha group music programs use the Electone and Piano as the main tool for musical learning and teaching.

Using the Electone and Piano offers the following advantages :

**Pitch Accuracy:** When a key is pressed, it produces the correct sound.

**Range:** Sounds are easy to produce in all ranges (high and low)

**Easy:** Children learn to play more easily

In using the various orchestra sounds on the Electone, musical imagination is developed