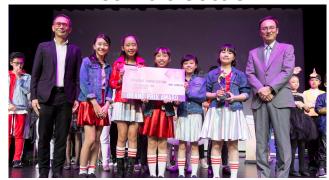

#### **Most Outstanding Winners: Ensemble Section**

**Ensemble Junior Section** C Clef

**Ensemble Senior Section** Brillianto

At Yamaha Music School, music learning is more than just examinations and classroom learning. This year's Highlight Concert is an event organized to provide a platform for Yamaha Piano Course students to share their joy of music making by performing solo and duet to an audience.