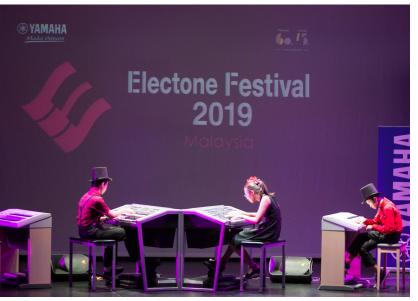

### YAMAHA ELECTONE FESTIVAL 2019

The Yamaha Electone Festival (EF) is an annual event organized by Yamaha Music (Malaysia) Sdn Bhd for our Yamaha Music School students to showcase their creative talents on the versatile Yamaha Electone®.

This year, 2019, we witnessed the return of the competitive segment for Ensemble participation. The purpose for so doing is to encourage group participation besides solos.

The Electone plays an essential part in the Yamaha Music Education System as it has been used as the core instrument in the Yamaha Music Schools.

#### **Most Outstanding Winners: Ensemble Section**

**Ensemble Junior Section** C Clef

**Ensemble Senior Section** Brillianto

At Yamaha Music School, music learning is more than just examinations and classroom learning. This year's Highlight Concert is an event organized to provide a platform for Yamaha Piano Course students to share their joy of music making by performing solo and duet to an audience.