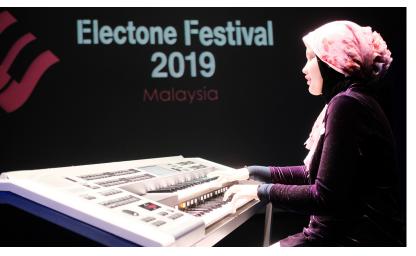

### YAMAHA ELECTONE FESTIVAL 2019

The Yamaha Electone Festival (EF) is an annual event organized by Yamaha Music (Malaysia) Sdn Bhd for our Yamaha Music School students to showcase their creative talents on the versatile Yamaha Electone®.

This year, 2019, we witnessed the return of the competitive segment for Ensemble participation. The purpose for so doing is to encourage group participation besides solos.

The Electone plays an essential part in the Yamaha Music Education System as it has been used as the core instrument in the Yamaha Music Schools.

#### The excitement among teachers, students parents and loved ones was shared by a responsive audience of 400 on 30 June 2019 afternoon at The Platform @ Menara KEN TTDI, Kuala Lumpur.

This year , the performance video of the 1st Prize Winners from each Solo Sections will be submitted to Japan for selection the Yamaha to Electone Concours (YEC) 2019 in Osaka, Japan.