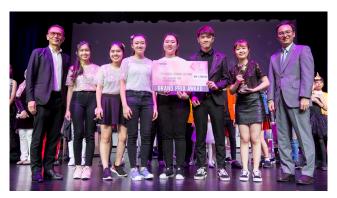

#### **Most Outstanding Winners: Ensemble Section**

**Ensemble Junior Section** C Clef

**Ensemble Senior Section** Brillianto

At Yamaha Music School, music learning is more than just examinations and classroom learning. This year's Highlight Concert is an event organized to provide a platform for Yamaha Piano Course students to share their joy of music making by performing solo and duet to an audience.

The highlight concert was held on 23 March 2019 at the Damansara Performing Arts Centre (DPac) with the purpose of celebrating the effort by the students, the supportive parents and dedicated teachers. These 27 achievers were selected from the Yamaha Piano Course Concert held from November 2018 to January 2019 nationwide.