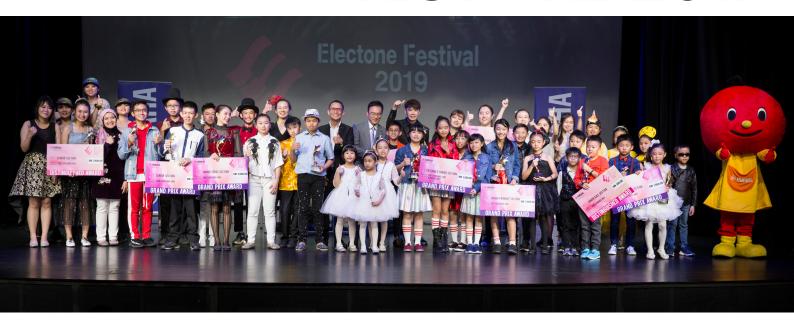

### YAMAHA ELECTONE FESTIVAL 2019

The Yamaha Electone Festival (EF) is an annual event organized by Yamaha Music (Malaysia) Sdn Bhd for our Yamaha Music School students to showcase their creative talents on the versatile Yamaha Electone®.

This year, 2019, we witnessed the return of the competitive segment for Ensemble participation. The purpose for so doing is to encourage group participation besides solos.

The Electone plays an essential part in the Yamaha Music Education System as it has been used as the core instrument in the Yamaha Music Schools.

#### The excitement among teachers, students parents and loved ones was shared by a responsive audience of 400 on 30 June 2019 afternoon at The Platform @ Menara KEN TTDI, Kuala Lumpur.

This year , the performance video of the 1st Prize Winners from each Solo Sections will be submitted to Japan for selection the Yamaha to Electone Concours (YEC) 2019 in Osaka, Japan.

We, Yamaha Music (Malaysia) Sdn Bhd are privilege to have yet another opportunity organize festival this in promotion of the highly versatile Yamaha Electone®.

for pictures of the EF 2019 event

#### 1st Prize Winners :- Solo Section

Junior Age Group 1 Christabel Liew Zhi-Wei

Junior Age Group 3 Chantelle Liew Xin-Yi

Junior Age Group 2 Na Xin Yina

Senior Section Yap Yi Zhe

#### **Most Outstanding Winners: Ensemble Section**

**Ensemble Junior Section** C Clef

**Ensemble Senior Section** Brillianto

At Yamaha Music School, music learning is more than just examinations and classroom learning. This year's Highlight Concert is an event organized to provide a platform for Yamaha Piano Course students to share their joy of music making by performing solo and duet to an audience.