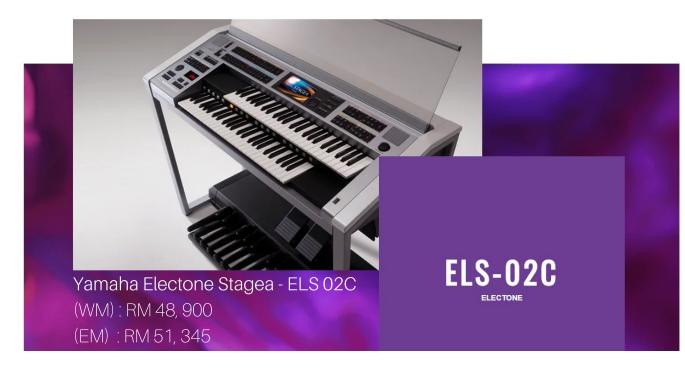

(WM) : RM 23, 758.00 (EM) : RM 25, 189.50

Yamaha Electone Stagea - ELB 02 (WM): RM 9, 600 (EM): RM 10, 080